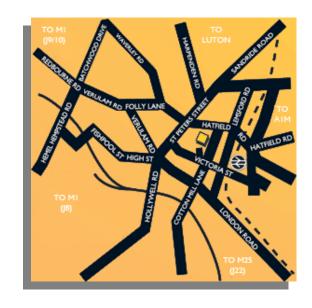

# **Directions**

#### From the M25

- Travelling clockwise exit Jct 21A Take A405 sign posted St Albans.
- Travelling anti-clockwise exit Jct 22 Take A1081 sign posted St Albans.

## From M1 Travelling South

Exit Jct 9, Take A5183 signposted St Albans

### From M1 Travelling North

Exit Jct 6, Take A405 to St Albans town centre and follow instructions below.

#### Once in St Albans

- Proceed to St. Peters Street and roundabout adjacent to the Hogshead (Blacksmiths Arms).
- Turn right at the roundabout keeping the (Hogshead)
  Blacksmiths Arms on your left.
- Continue to next mini-roundabout with the Peacock Pub on the left.
- Turn right onto Upper Marlborough Road. Gladstone Place is 50yards on the left.
- Turn left into the driveway, just past the building, and follow down to the barrier.
- Parking Spaces are available on the left hand side once through the barrier.

### From St Albans Train Station

- Turn right and proceed along Victoria Street.
- \* Take 4th turn on the right into Upper Marlborough Road
- Gladstone Place is 180 metres on the right.